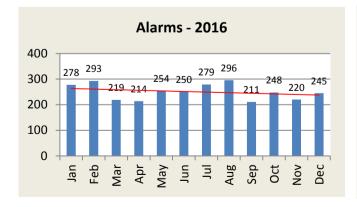

#### **ALARM RESPONSE SUMMARY**

| Total Alarms | Jan | Feb | Mar | Apr | May | Jun | Jul | Aug | Sep | Oct | Nov | Dec | YTD   |
|--------------|-----|-----|-----|-----|-----|-----|-----|-----|-----|-----|-----|-----|-------|
| 2016         | 278 | 293 | 219 | 214 | 254 | 250 | 279 | 296 | 211 | 248 | 220 | 245 | 3,007 |
| 2017         | 240 | 245 | 301 | 255 | 270 | 298 |     |     |     |     |     |     | 1,609 |