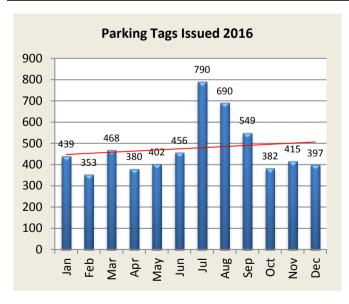

# **PARKING TICKET SUMMARY**

| Total Issued | Jan | Feb | Mar | Apr | May | Jun | Jul | Aug | Sep | Oct | Nov | Dec | YTD  |
|--------------|-----|-----|-----|-----|-----|-----|-----|-----|-----|-----|-----|-----|------|
| 2016         | 439 | 353 | 468 | 380 | 402 | 456 | 790 | 690 | 549 | 382 | 415 | 397 | 5721 |
| 2017         | 281 | 320 | 448 | 461 | 436 | 564 |     |     |     |     |     |     | 2510 |