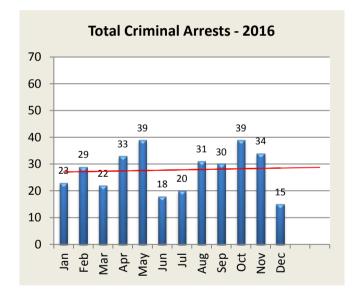

| <b>Criminal Arrests by Month</b> | Jan | Feb | Mar | Apr | May | Jun | Jul | Aug | Sep | Oct | Nov | Dec | YTD |
|----------------------------------|-----|-----|-----|-----|-----|-----|-----|-----|-----|-----|-----|-----|-----|
| <b>Larceny</b> - 2016            | 23  | 29  | 22  | 33  | 39  | 18  | 20  | 31  | 30  | 39  | 34  | 15  | 333 |
| 2017                             | 30  | 18  | 29  | 25  | 39  | 19  |     |     |     |     |     |     | 160 |
|                                  |     |     |     |     |     |     |     |     |     |     |     |     |     |
| Vandalism - 2016                 | 0   | 2   | 1   | 0   | 0   | 0   | 0   | 0   | 0   | 2   | 0   | 0   | 5   |
| 2017                             | 0   | 0   | 0   | 5   | 1   | 0   |     |     |     |     |     |     | 6   |
|                                  |     |     |     |     |     |     |     |     |     |     |     |     |     |
| MV Theft / Attempt -2016         | 1   | 0   | 0   | 1   | 0   | 0   | 0   | 1   | 0   | 0   | 1   | 0   | 4   |
| 2017                             | 0   | 0   | 0   | 0   | 0   | 0   |     |     |     |     |     |     | -   |
|                                  |     |     |     |     |     |     |     |     |     |     |     |     |     |
| <b>Burglary / Attempt</b> - 2016 | 2   | 1   | 3   | 12  | 7   | 0   | 5   | 3   | 3   | 4   | 6   | 2   | 48  |
| 2017                             | 4   | 1   | 1   | 4   | 1   | 9   |     |     |     |     |     |     | 20  |
|                                  |     |     |     |     |     |     |     |     |     |     |     |     |     |
| <b>Assault</b> - 2016            | 9   | 2   | 8   | 5   | 5   | 1   | 2   | 5   | 2   | 4   | 1   | 6   | 50  |
| 2017                             | 2   | 3   | 1   | 5   | 9   | 4   |     |     |     |     |     |     | 24  |
|                                  |     |     |     |     |     |     |     |     |     |     |     |     |     |
| <b>Robbery</b> - 2016            | 0   | 0   | 0   | 4   | 2   | 1   | 0   | 0   | 0   | 0   | 0   | 2   | 9   |
| 2017                             | 6   | 0   | 0   | 0   | 1   | 1   |     |     |     |     |     |     | 8   |
|                                  |     |     |     |     |     |     |     |     |     |     |     |     |     |
| Total - 2016                     | 23  | 29  | 22  | 33  | 39  | 18  | 20  | 31  | 30  | 39  | 34  | 15  | 333 |
| 2017                             | 42  | 21  | 31  | 39  | 51  | 33  |     |     |     |     |     |     | 217 |