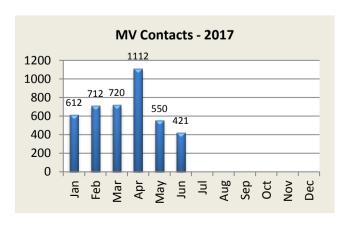

| MV Enforcement     | Jan | Feb | Mar | Apr  | May | Jun | Jul | Aug | Sep | Oct | Nov | Dec | YTD   |
|--------------------|-----|-----|-----|------|-----|-----|-----|-----|-----|-----|-----|-----|-------|
| Warnings - 2016    | 426 | 347 | 518 | 432  | 317 | 255 | 382 | 406 | 310 | 348 | 313 | 297 | 4,351 |
| 2017               | 357 | 360 | 330 | 368  | 281 | 207 |     |     |     |     |     |     | 1,903 |
|                    |     |     |     |      |     |     |     |     |     |     |     |     |       |
| Infractions - 2016 | 249 | 203 | 283 | 563  | 275 | 215 | 287 | 481 | 200 | 199 | 379 | 177 | 3,511 |
| 2017               | 190 | 288 | 311 | 663  | 219 | 173 |     |     |     |     |     |     | 1,844 |
|                    |     |     |     |      |     |     |     |     |     |     |     |     |       |
| Misdemeanor - 2016 | 43  | 34  | 45  | 64   | 37  | 35  | 43  | 44  | 30  | 18  | 19  | 19  | 431   |
| 2017               | 39  | 36  | 54  | 52   | 42  | 23  |     |     |     |     |     |     | 246   |
|                    |     |     | -   | -    |     |     |     | -   |     |     | -   |     | •     |
| Custodial - 2016   | 6   | 7   | 9   | 9    | 3   | 9   | 12  | 4   | 8   | 11  | 7   | 2   | 87    |
| 2017               | 8   | 11  | 6   | 18   | 5   | 8   |     |     |     |     |     |     | 56    |
|                    |     |     | -   | -    |     |     |     | -   |     |     | -   |     | -     |
| DUI Arrests - 2016 | 8   | 8   | 13  | 5    | 6   | 7   | 5   | 7   | 11  | 10  | 7   | 6   | 93    |
| 2017               | 6   | 2   | 11  | 6    | 4   | 9   |     |     |     |     |     |     | 38    |
|                    | -   | -   | -   | -    | -   |     | -   |     |     | -   | -   | -   |       |
| MV Contacts - 2016 | 741 | 606 | 881 | 1082 | 649 | 519 | 728 | 952 | 566 | 589 | 736 | 501 | 8,550 |
| 2017               | 612 | 712 | 720 | 1112 | 550 | 421 |     |     |     |     |     |     | 4,127 |