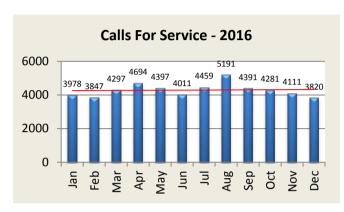

# **TOTAL CALLS FOR SERVICE**

| Calls for Service | Jan  | Feb  | Mar  | Apr  | May  | Jun  | Jul  | Aug  | Sep  | Oct  | Nov  | Dec  | YTD    |
|-------------------|------|------|------|------|------|------|------|------|------|------|------|------|--------|
| 2016              | 3978 | 3847 | 4297 | 4694 | 4397 | 4011 | 4459 | 5191 | 4391 | 4281 | 4111 | 3820 | 51,477 |
| 2017              | 4072 | 3695 | 4087 | 4437 | 4185 | 3867 |      |      |      |      |      |      | 24,343 |