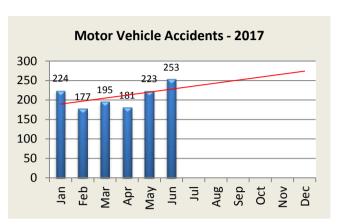

# **MOTOR VEHICLE ACTIVITY**

| <b>MV Accidents</b> | Jan | Feb | Mar | Apr | May | Jun | Jul | Aug | Sep | Oct | Nov | Dec | YTD   |
|---------------------|-----|-----|-----|-----|-----|-----|-----|-----|-----|-----|-----|-----|-------|
| 2016                | 212 | 204 | 193 | 212 | 227 | 219 | 214 | 195 | 223 | 264 | 217 | 218 | 2,598 |
| 2017                | 224 | 177 | 195 | 181 | 223 | 253 |     |     |     |     |     |     | 1,253 |