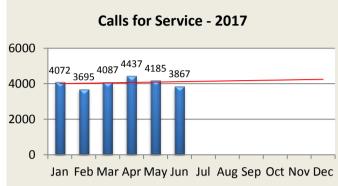

# **TOTAL CALLS FOR SERVICE**

| Calls for Service | Jan  | Feb  | Mar  | Apr  | May  | Jun  | Jul  | Aug  | Sep  | Oct  | Nov  | Dec  | YTD    |
|-------------------|------|------|------|------|------|------|------|------|------|------|------|------|--------|
| 2016              | 3978 | 3847 | 4297 | 4694 | 4397 | 4011 | 4459 | 5191 | 4391 | 4281 | 4111 | 3820 | 51,477 |
| 2017              | 4072 | 3695 | 4087 | 4437 | 4185 | 3867 |      |      |      |      |      |      | 24,343 |