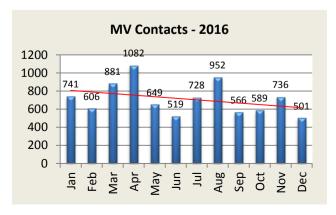

| MV Enforcement     | Jan | Feb | Mar | Apr  | May | Jun | Jul | Aug | Sep | Oct | Nov | Dec | YTD   |
|--------------------|-----|-----|-----|------|-----|-----|-----|-----|-----|-----|-----|-----|-------|
| Warnings - 2016    | 426 | 347 | 518 | 432  | 317 | 255 | 382 | 406 | 310 | 348 | 313 | 297 | 4,351 |
| 2017               | 357 | 360 | 330 | 368  | 281 | 207 |     |     |     |     |     |     | 1,903 |
|                    |     |     |     |      |     |     |     |     |     |     |     |     |       |
| Infractions - 2016 | 249 | 203 | 283 | 563  | 275 | 215 | 287 | 481 | 200 | 199 | 379 | 177 | 3,511 |
| 2017               | 190 | 288 | 311 | 663  | 219 | 173 |     |     |     |     |     |     | 1,844 |
|                    |     |     |     |      |     |     |     |     |     |     |     |     |       |
| Misdemeanor - 2016 | 43  | 34  | 45  | 64   | 37  | 35  | 43  | 44  | 30  | 18  | 19  | 19  | 431   |
| 2017               | 39  | 36  | 54  | 52   | 42  | 23  |     |     |     |     |     |     | 246   |
|                    |     |     | -   | -    |     |     |     | -   |     |     | -   |     | •     |
| Custodial - 2016   | 6   | 7   | 9   | 9    | 3   | 9   | 12  | 4   | 8   | 11  | 7   | 2   | 87    |
| 2017               | 8   | 11  | 6   | 18   | 5   | 8   |     |     |     |     |     |     | 56    |
|                    |     |     | -   | -    |     |     |     | -   |     |     | -   |     | -     |
| DUI Arrests - 2016 | 8   | 8   | 13  | 5    | 6   | 7   | 5   | 7   | 11  | 10  | 7   | 6   | 93    |
| 2017               | 6   | 2   | 11  | 6    | 4   | 9   |     |     |     |     |     |     | 38    |
|                    | -   | -   | -   | -    | -   |     | -   |     |     | -   | -   | -   |       |
| MV Contacts - 2016 | 741 | 606 | 881 | 1082 | 649 | 519 | 728 | 952 | 566 | 589 | 736 | 501 | 8,550 |
| 2017               | 612 | 712 | 720 | 1112 | 550 | 421 |     |     |     |     |     |     | 4,127 |