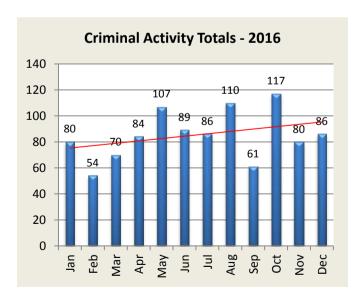

| Criminal Activity: Month         | Jan | Feb | Mar | Apr | May | Jun | Jul | Aug | Sep | Oct | Nov | Dec | YTD   |
|----------------------------------|-----|-----|-----|-----|-----|-----|-----|-----|-----|-----|-----|-----|-------|
| <b>Larceny</b> - 2016            | 46  | 20  | 39  | 56  | 70  | 50  | 45  | 62  | 30  | 84  | 50  | 55  | 607   |
| 2017                             | 32  | 27  | 26  | 35  | 38  | 65  |     |     |     |     |     |     | 223   |
|                                  |     |     |     |     |     |     |     |     |     |     |     |     |       |
| Vandalism - 2016                 | 14  | 19  | 11  | 12  | 19  | 10  | 14  | 23  | 12  | 17  | 11  | 9   | 171   |
| 2017                             | 6   | 8   | 10  | 19  | 12  | 11  |     |     |     |     |     |     | 66    |
|                                  | •   | •   |     | •   |     |     |     |     |     | •   | •   |     |       |
| MV Theft / Attempt -2016         | 5   | 3   | 3   | 3   | 4   | 5   | 8   | 5   | 5   | 2   | 6   | 12  | 61    |
| 2017                             | 5   | 8   | 3   | 9   | 3   | 3   |     |     |     |     |     |     | 31    |
|                                  |     |     |     |     |     |     |     |     |     |     |     |     |       |
| <b>Burglary / Attempt</b> - 2016 | 4   | 8   | 5   | 6   | 7   | 18  | 13  | 17  | 11  | 6   | 7   | 5   | 107   |
| 2017                             | 9   | 4   | 3   | 9   | 8   | 15  |     |     |     |     |     |     | 48    |
|                                  |     |     |     |     |     |     |     |     |     |     |     |     |       |
| <b>Assault</b> - 2016            | 9   | 2   | 11  | 4   | 4   | 4   | 6   | 3   | 3   | 6   | 4   | 3   | 59    |
| 2017                             | 1   | 1   | 2   | 7   | 4   | 3   |     |     |     |     |     |     | 18    |
|                                  |     |     |     |     |     |     |     |     |     |     |     |     |       |
| <b>Robbery</b> - 2016            | 2   | 2   | 1   | 3   | 3   | 2   | 0   | 0   | 0   | 2   | 2   | 2   | 19    |
| 2017                             | 1   | 0   | 0   | 0   | 2   | 1   |     |     |     |     |     |     | 4     |
|                                  | •   | •   |     | •   |     |     |     |     |     | •   | •   |     |       |
| <b>Totals</b> - 2016             | 80  | 54  | 70  | 84  | 107 | 89  | 86  | 110 | 61  | 117 | 80  | 86  | 1,024 |
| 2017                             | 54  | 48  | 44  | 79  | 67  | 98  | 0   | 0   | 0   | 0   | 0   | 0   | 390   |