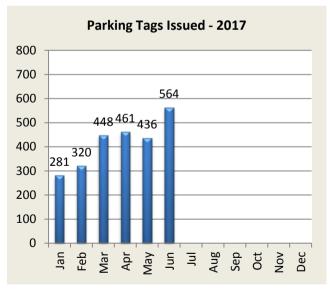

# **PARKING TICKET SUMMARY**

| Total Issued | Jan | Feb | Mar | Apr | May | Jun | Jul | Aug | Sep | Oct | Nov | Dec | YTD  |
|--------------|-----|-----|-----|-----|-----|-----|-----|-----|-----|-----|-----|-----|------|
| 2016         | 439 | 353 | 468 | 380 | 402 | 456 | 790 | 690 | 549 | 382 | 415 | 397 | 5721 |
| 2017         | 281 | 320 | 448 | 461 | 436 | 564 |     |     |     |     |     |     | 2510 |