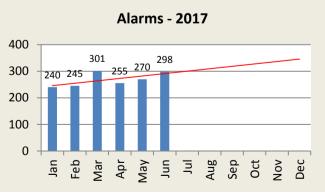

#### **ALARM RESPONSE SUMMARY**

| Total Alarms | Jan | Feb | Mar | Apr | May | Jun | Jul | Aug | Sep | Oct | Nov | Dec | YTD   |
|--------------|-----|-----|-----|-----|-----|-----|-----|-----|-----|-----|-----|-----|-------|
| 2016         | 278 | 293 | 219 | 214 | 254 | 250 | 279 | 296 | 211 | 248 | 220 | 245 | 3,007 |
| 2017         | 240 | 245 | 301 | 255 | 270 | 298 |     |     |     |     |     |     | 1,609 |