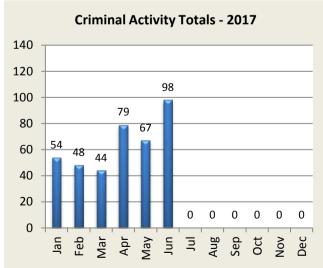

| Criminal Activity: Month         | Jan | Feb | Mar | Apr | May | Jun | Jul | Aug | Sep | Oct | Nov | Dec | YTD   |
|----------------------------------|-----|-----|-----|-----|-----|-----|-----|-----|-----|-----|-----|-----|-------|
| <b>Larceny</b> - 2016            | 46  | 20  | 39  | 56  | 70  | 50  | 45  | 62  | 30  | 84  | 50  | 55  | 607   |
| 2017                             | 32  | 27  | 26  | 35  | 38  | 65  |     |     |     |     |     |     | 223   |
|                                  |     |     |     |     |     |     |     |     |     |     |     |     |       |
| Vandalism - 2016                 | 14  | 19  | 11  | 12  | 19  | 10  | 14  | 23  | 12  | 17  | 11  | 9   | 171   |
| 2017                             | 6   | 8   | 10  | 19  | 12  | 11  |     |     |     |     |     |     | 66    |
|                                  | •   | •   |     | •   |     |     |     |     |     | •   | •   |     |       |
| MV Theft / Attempt -2016         | 5   | 3   | 3   | 3   | 4   | 5   | 8   | 5   | 5   | 2   | 6   | 12  | 61    |
| 2017                             | 5   | 8   | 3   | 9   | 3   | 3   |     |     |     |     |     |     | 31    |
|                                  |     |     |     |     |     |     |     |     |     |     |     |     |       |
| <b>Burglary / Attempt</b> - 2016 | 4   | 8   | 5   | 6   | 7   | 18  | 13  | 17  | 11  | 6   | 7   | 5   | 107   |
| 2017                             | 9   | 4   | 3   | 9   | 8   | 15  |     |     |     |     |     |     | 48    |
|                                  |     |     |     |     |     |     |     |     |     |     |     |     |       |
| <b>Assault</b> - 2016            | 9   | 2   | 11  | 4   | 4   | 4   | 6   | 3   | 3   | 6   | 4   | 3   | 59    |
| 2017                             | 1   | 1   | 2   | 7   | 4   | 3   |     |     |     |     |     |     | 18    |
|                                  |     |     |     |     |     |     |     |     |     |     |     |     |       |
| <b>Robbery</b> - 2016            | 2   | 2   | 1   | 3   | 3   | 2   | 0   | 0   | 0   | 2   | 2   | 2   | 19    |
| 2017                             | 1   | 0   | 0   | 0   | 2   | 1   |     |     |     |     |     |     | 4     |
|                                  | •   | •   |     | •   |     |     |     |     |     | •   | •   |     |       |
| <b>Totals</b> - 2016             | 80  | 54  | 70  | 84  | 107 | 89  | 86  | 110 | 61  | 117 | 80  | 86  | 1,024 |
| 2017                             | 54  | 48  | 44  | 79  | 67  | 98  | 0   | 0   | 0   | 0   | 0   | 0   | 390   |