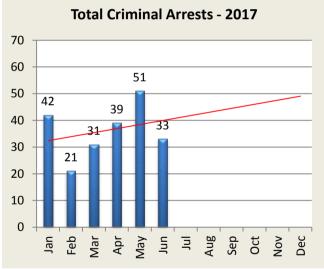

| <b>Criminal Arrests by Month</b> | Jan | Feb | Mar | Apr | May | Jun | Jul | Aug | Sep | Oct | Nov | Dec | YTD |
|----------------------------------|-----|-----|-----|-----|-----|-----|-----|-----|-----|-----|-----|-----|-----|
| <b>Larceny</b> - 2016            | 23  | 29  | 22  | 33  | 39  | 18  | 20  | 31  | 30  | 39  | 34  | 15  | 333 |
| 2017                             | 30  | 18  | 29  | 25  | 39  | 19  |     |     |     |     |     |     | 160 |
|                                  |     |     |     |     |     |     |     |     |     |     |     |     |     |
| Vandalism - 2016                 | 0   | 2   | 1   | 0   | 0   | 0   | 0   | 0   | 0   | 2   | 0   | 0   | 5   |
| 2017                             | 0   | 0   | 0   | 5   | 1   | 0   |     |     |     |     |     |     | 6   |
|                                  |     |     |     |     |     |     |     |     |     |     |     |     |     |
| MV Theft / Attempt -2016         | 1   | 0   | 0   | 1   | 0   | 0   | 0   | 1   | 0   | 0   | 1   | 0   | 4   |
| 2017                             | 0   | 0   | 0   | 0   | 0   | 0   |     |     |     |     |     |     | -   |
|                                  |     |     |     |     |     |     |     |     |     |     |     |     |     |
| <b>Burglary / Attempt</b> - 2016 | 2   | 1   | 3   | 12  | 7   | 0   | 5   | 3   | 3   | 4   | 6   | 2   | 48  |
| 2017                             | 4   | 1   | 1   | 4   | 1   | 9   |     |     |     |     |     |     | 20  |
|                                  |     |     |     |     |     |     |     |     |     |     |     |     |     |
| <b>Assault</b> - 2016            | 9   | 2   | 8   | 5   | 5   | 1   | 2   | 5   | 2   | 4   | 1   | 6   | 50  |
| 2017                             | 2   | 3   | 1   | 5   | 9   | 4   |     |     |     |     |     |     | 24  |
|                                  |     |     |     |     |     |     |     |     |     |     |     |     |     |
| <b>Robbery</b> - 2016            | 0   | 0   | 0   | 4   | 2   | 1   | 0   | 0   | 0   | 0   | 0   | 2   | 9   |
| 2017                             | 6   | 0   | 0   | 0   | 1   | 1   |     |     |     |     |     |     | 8   |
|                                  |     |     |     |     |     |     |     |     |     |     |     |     |     |
| Total - 2016                     | 23  | 29  | 22  | 33  | 39  | 18  | 20  | 31  | 30  | 39  | 34  | 15  | 333 |
| 2017                             | 42  | 21  | 31  | 39  | 51  | 33  |     |     |     |     |     |     | 217 |