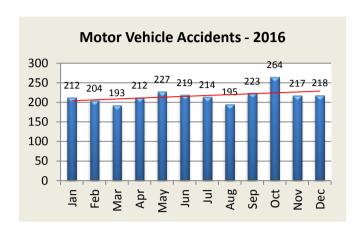

# **MOTOR VEHICLE ACTIVITY**

| <b>MV Accidents</b> | Jan | Feb | Mar | Apr | May | Jun | Jul | Aug | Sep | Oct | Nov | Dec | YTD   |
|---------------------|-----|-----|-----|-----|-----|-----|-----|-----|-----|-----|-----|-----|-------|
| 2016                | 212 | 204 | 193 | 212 | 227 | 219 | 214 | 195 | 223 | 264 | 217 | 218 | 2,598 |
| 2017                | 224 | 177 | 195 | 181 | 223 | 253 |     |     |     |     |     |     | 1,253 |